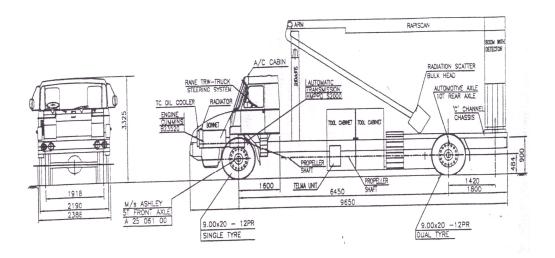

## BEML TRUCK 4x2 FOR MOUNTING RAPISCAN SCANNER UNIT

Special truck chassis 4x2 is designed with two wheel drive for mounting scanner unit. Telma Electromagnetic Retarder is used for maintaining constant minimum speed of 2.88 kmph (0.8m/s) for scanning purpose.

## **Specifications**

| Engine           | BEML BS6D 125-1 with euro-II certification alternatively Cummins B235 -20 Engine with euro-II, water cooled 6 cylinders, inline turbocharged. |
|------------------|-----------------------------------------------------------------------------------------------------------------------------------------------|
| Rated Horsepower | 225 HP @ 2200 rpm / 232 HP @ 2500 rpm                                                                                                         |
| Transmission     | Allison automatic with 5 Forward and 1 Reverse Speed with Torque Converter oil cooler and Electrical gear shifting.                           |
| Axles            | AL 5T steerable front axle MS 109, drive axle capacity 7000 kgs                                                                               |
| Suspension       |                                                                                                                                               |
| Front            | Front leaf spring with shock absorber                                                                                                         |
| Rear             | Air suspension with shock absorber with automatic height control system                                                                       |
| Tyres            | 9.00 x 20.00 – 12 PR – 4 tyres                                                                                                                |